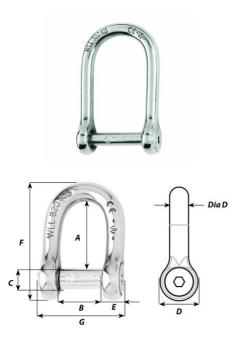

#### Technical information

| Materials          | 316 stainless steel grade |
|--------------------|---------------------------|
| Working load (kg)  | 320                       |
| WLL (kg)           | 300                       |
| Breaking load (kg) | 1500                      |
| Weight (g)         | 44                        |
| A (mm)             | 42                        |
| B (mm)             | 25.5                      |
| C (mm)             | 6                         |
| D (mm)             | 14                        |
| D diameter (mm)    | 6                         |
| E (mm)             | 6                         |
| F (mm)             | 58                        |
| G (mm)             | 38                        |