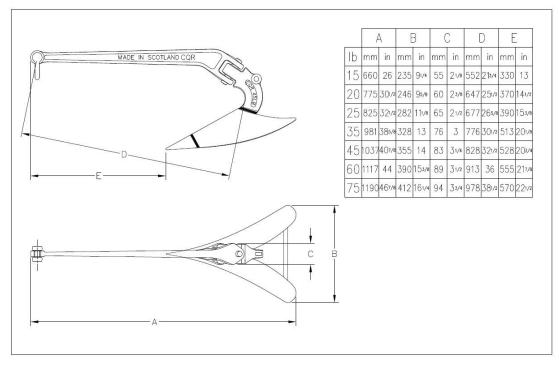

There will be some slight changes in size, see following charts. Generally the new range will have shorter shanks, and slightly wider ploughs.

These anchors will continue to have Lloyds Register Certificate of General Approval of an Anchor Design, as a HHP anchor.

## PRODUCT NOTICE C-Q-R Anchors – 15lb to 75lb range

New Fabricated range

**Existing Forged range**