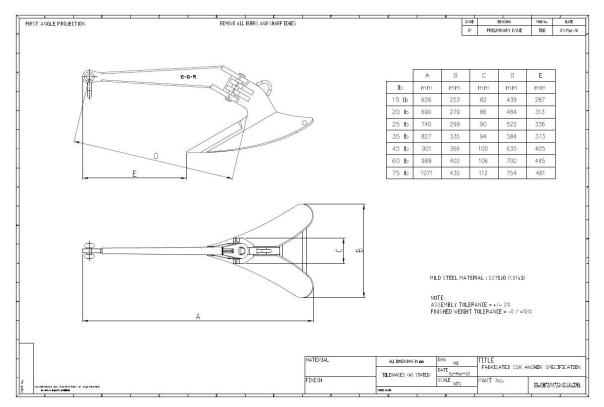

There will be some slight changes in size, see following charts. Generally the new range will have shorter shanks, and slightly wider ploughs.

These anchors will continue to have Lloyds Register Certificate of General Approval of an Anchor Design, as a HHP anchor.

## PRODUCT NOTICE C-Q-R Anchors – 15lb to 75lb range

New Fabricated range

**Existing Forged range**