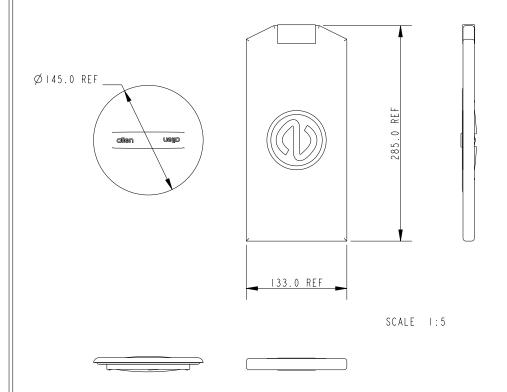

- -MATERIAL NYLON
- -SEE A.337 FOR HATCH DIMENSIONS
- -VELCRO OPENING
- -ATTACH TO HATCH WITH INCLUDED SCREW
- -HATCH AVAILABLE IN GREY/BLACK/WHITE

DIMENSIONS FOR REFERENCE ONLY allenbrothers.co.uk +44(0)1621 772477

| Specification          |                    |                 |                   |             |
|------------------------|--------------------|-----------------|-------------------|-------------|
| Fixing Hole Size<br>mm | Cut Out Size<br>mm | Opening Size mm | "O" Ring Required | Weight<br>g |
| 3                      | 110                | 100             | A.338             | 62          |