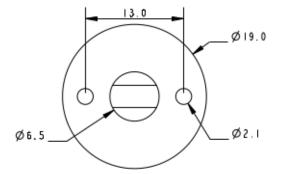

## A8639-8

• Product Description: Pad-Tii

Distance Between Fixing Holes: 13mm

Outside Diameter: 19mm

Fixing Hole Diameter: 12.8mm

Fixing Hole Depth Minimum: 8mm

Fixing Hole Depth Maximum: 10mm

Breaking Load: 350Kg