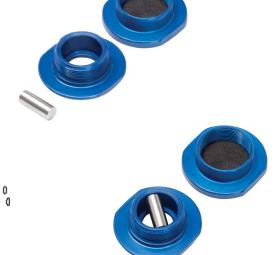

We have incorporated an ingenious removable attachment pin to allow the user to replace the tii on rope as it wears. Simply unscrew the upper insert, push down on the tii on rope and remove the stainless steel crossbar. Install your replacement rope by pushing through the hole in the centre of the upper insert, slide the pin into place retaining the rope and screw the upper insert back into the deck.

The lower insert is enclosed ensuring the design is watertight and the two parts have flats so they can be tightened and undone with simple tools.

As standard the A8639-8 is available in Black and Blue. Other colours are available upon request, with an additional lead time.