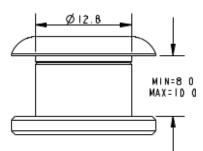

## A8639-8

• Product Description: Pad-Tii

Distance Between Fixing Holes: 13mm

Outside Diameter: 19mm

Fixing Hole Diameter: 12.8mm

Fixing Hole Depth Minimum: 8mm

Fixing Hole Depth Maximum: 10mm

Breaking Load: 350Kg