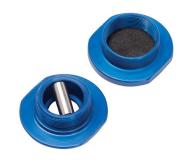

We have incorporated an ingenious removable attachment pin to allow the user to replace the tii on rope as it wears. Simply unscrew the upper insert, push down on the tii on rope and remove the stainless steel crossbar. Install your replacement rope by pushing through the hole in the centre of the upper insert, slide the pin into place retaining the rope and screw the upper insert back into the deck.

The lower insert is enclosed ensuring the design is watertight and the two parts have flats so they can be tightened and undone with simple tools.