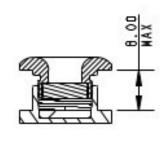

## A8639-6

Product Description: Pad-Tii

Distance Between Flats: 18mm

Outside Diameter: 19mm

Fixing Hole Diameter: 12.80mm

• Fixing Hole Depth Minimum: 6mm

Fixing Hole Depth Maximum: 8mm

Breaking Load: 350Kg