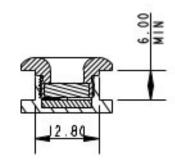

## A8639-6

Product Description: Pad-Tii

Distance Between Flats: 18mm

Outside Diameter: 19mm

Fixing Hole Diameter: 12.80mm

• Fixing Hole Depth Minimum: 6mm

Fixing Hole Depth Maximum: 8mm

Breaking Load: 350Kg