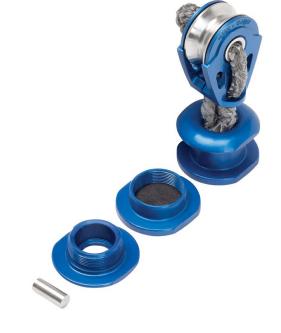

Maximum Working Load: 250Kg

Details: We have continued with the development of our range of deck bushes with this range of through deck pad eyes that incorporate a Tii attachment.

A number of similar current products from other companies require the integral pad and associated tie on rope to be permanently bonded to a surface, which doesn't readily allow replacement of worn rope.

We have incorporated an ingenious removable attachment pin to allow the user to replace the tii on rope as it wears. Simply unscrew the upper insert, push down on the tii on rope and remove the stainless steel crossbar. Install your replacement rope by pushing through the hole in the centre of the upper insert, slide the pin into place retaining the rope and screw the upper insert back into the deck.

The lower insert is enclosed ensuring the design is watertight and the two parts have flats so they can be tightened and undone with simple tools.